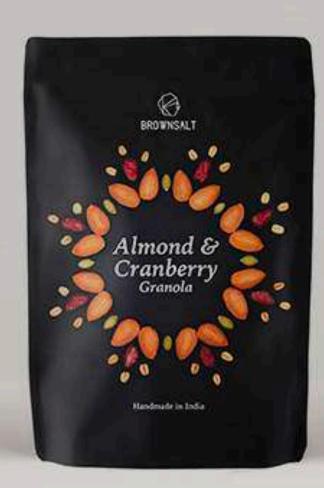

## Brownsalt Bakery

Packaging Design

Brownsalt is a Mumbai-based artisanal bakery, that also offers a range of packaged products through it's own D2C channels.

We helped the brand revamp its packaging design, as it transitioned from retail to online sales.

ALMOND & CRANBERRY CRANBLA

BANANA & WALNUT GRANOLA

ROSE & PISTACHIO GRANOLA

HONEY & HAZELNUT HAZELNUT A GRANOLA

DATES & JAGGERY GRANOLA

NUTELLA & HAZELNUT GRANOLA