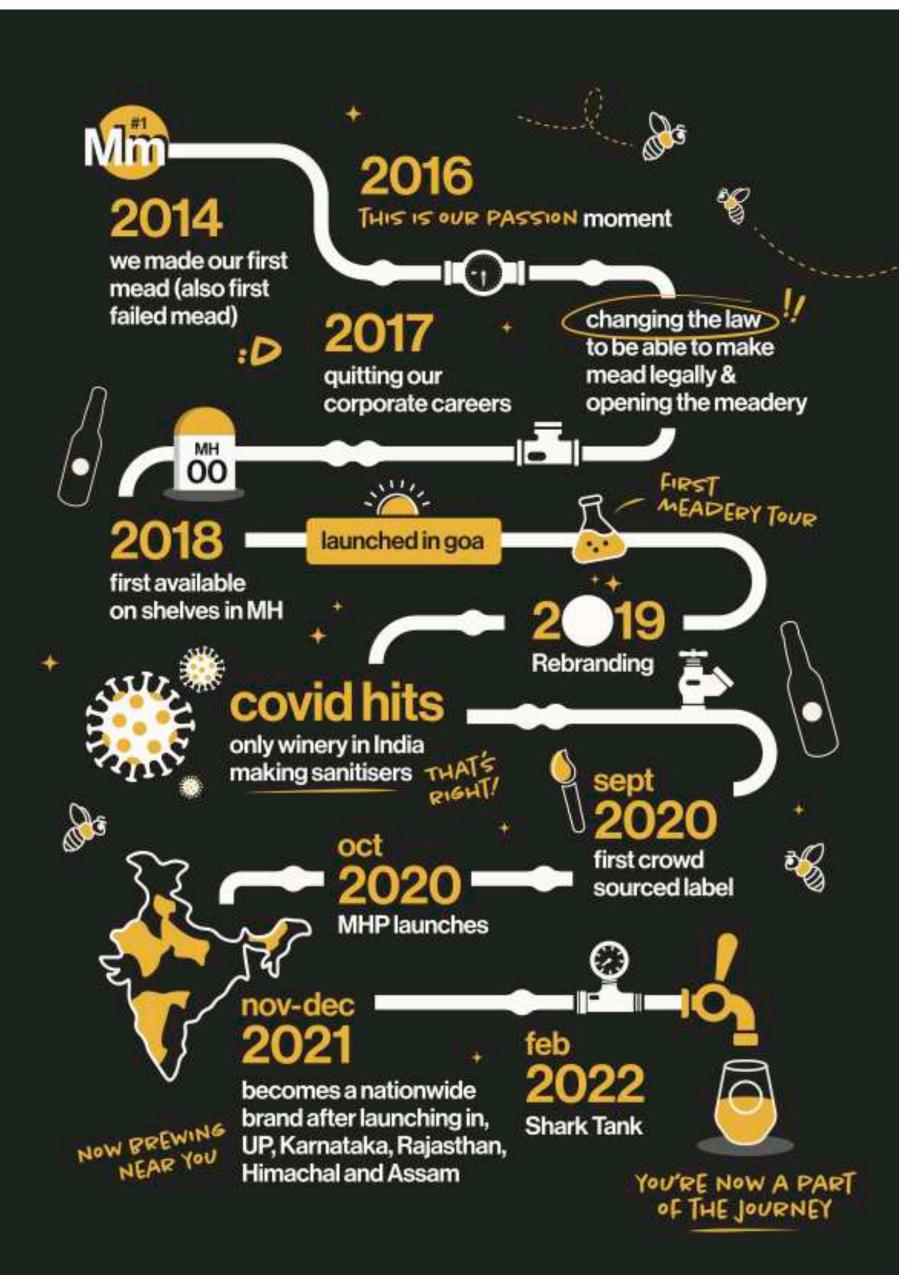

## Moonshine Meadery

Brand Strategy & Creative Execution

Moonshine Meadery produces India's first meads - an alcoholic beverage made from honey.

We've been working with Moonshine since 2020, serving as strategic consultants and brand custodians, while also supporting the creative execution of social media content, digital campaigns, and offline events.