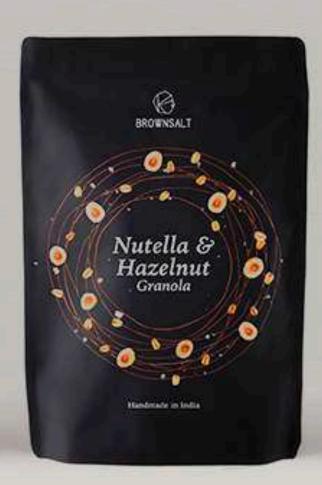

## Brownsalt Bakery

Packaging Design

Brownsalt is a Mumbai-based artisanal bakery, that also offers a range of packaged products through it's own D2C channels.

We helped the brand revamp its packaging design, as it transitioned from retail to online sales.

ALMOND & CRANBERRY CRANBLA

BANANA & WALNUT GRANOLA

ROSE & PISTACHIO GRANOLA

HONEY & HAZELNUT HAZELNUT A GRANOLA

DATES & JAGGERY GRANOLA

NUTELLA & HAZELNUT GRANOLA