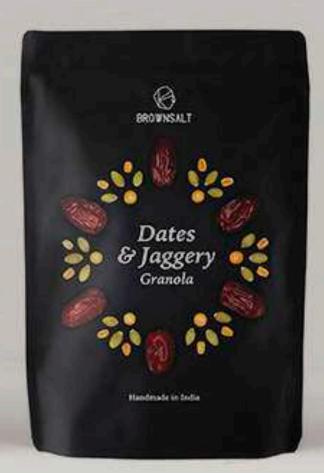

## Brownsalt Bakery

Packaging Design

Brownsalt is a Mumbai-based artisanal bakery, that also offers a range of packaged products through it's own D2C channels.

We helped the brand revamp its packaging design, as it transitioned from retail to online sales.

ALMOND & CRANBERRY CRANBLA

BANANA & WALNUT GRANOLA

ROSE & PISTACHIO GRANOLA

HONEY & HAZELNUT HAZELNUT A GRANOLA

DATES & JAGGERY GRANOLA

NUTELLA & HAZELNUT GRANOLA