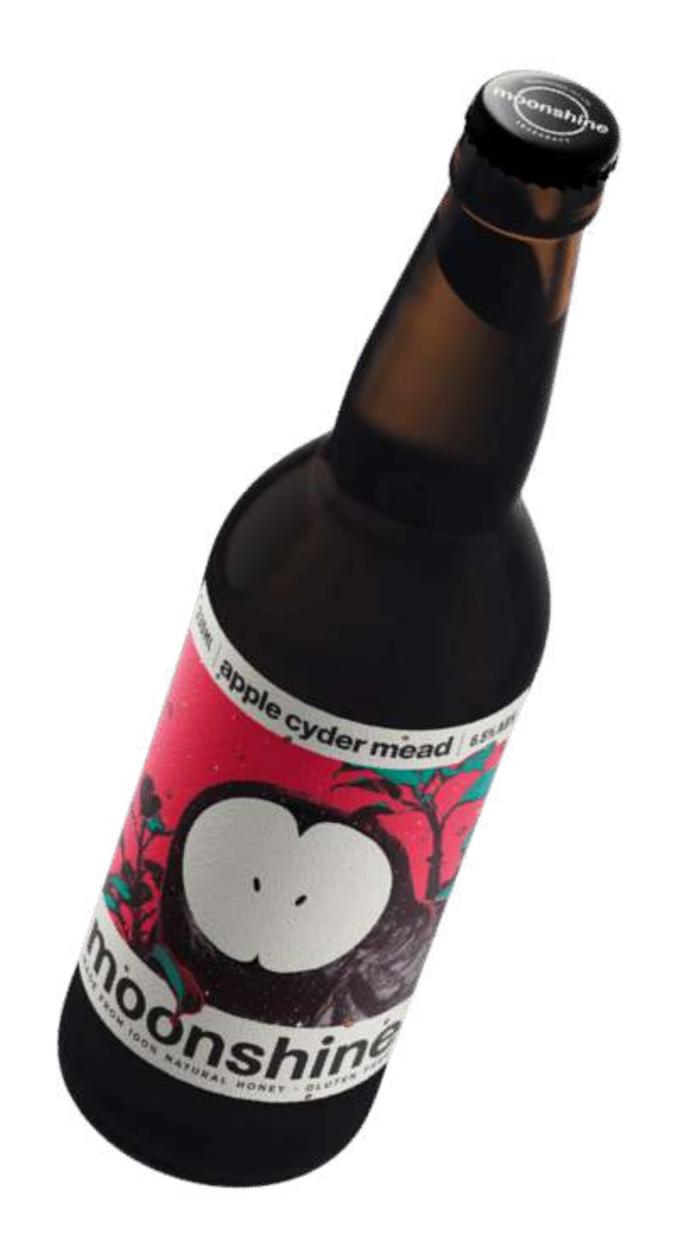

## Moonshine Meadery

Brand Strategy & Creative Execution

Moonshine Meadery produces India's first meads - an alcoholic beverage made from honey.

We've been working with Moonshine since 2020, serving as strategic consultants and brand custodians, while also supporting the creative execution of social media content, digital campaigns, and offline events.

the label?