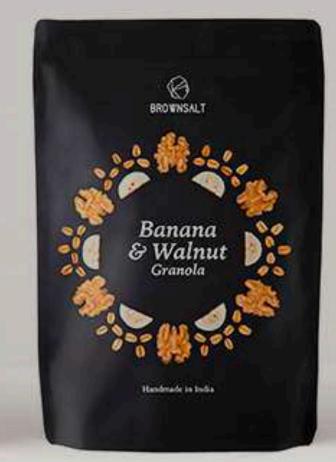

## Brownsalt Bakery

Packaging Design

Brownsalt is a Mumbai-based artisanal bakery, that also offers a range of packaged products through it's own D2C channels.

We helped the brand revamp its packaging design, as it transitioned from retail to online sales.

ALMOND & CRANBERRY CRANBLA

BANANA & WALNUT GRANOLA

ROSE & PISTACHIO GRANOLA

HONEY & HAZELNUT HAZELNUT A GRANOLA

DATES & JAGGERY GRANOLA

NUTELLA & HAZELNUT GRANOLA