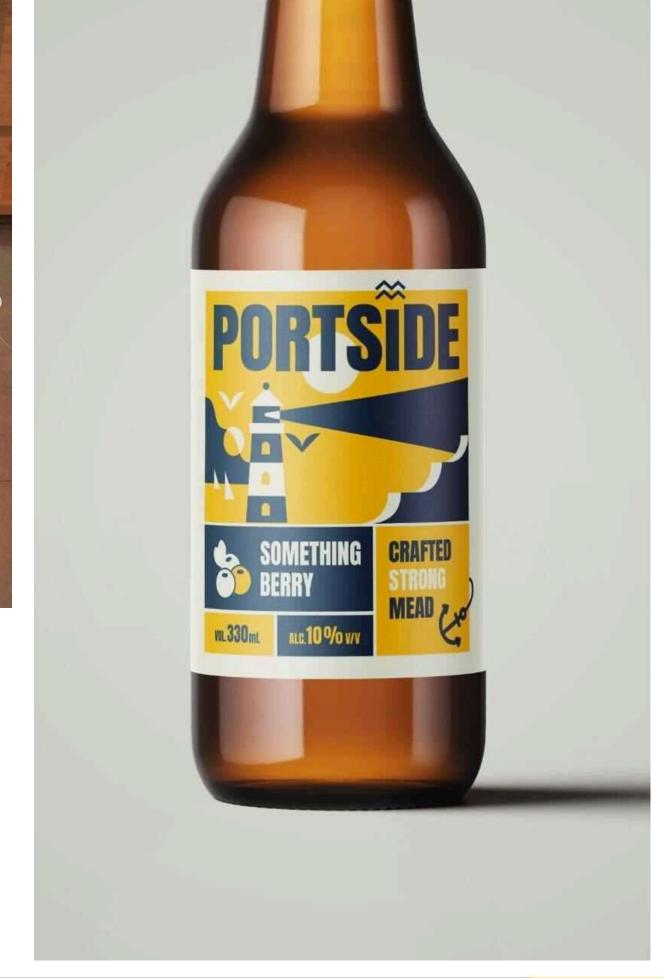

## Moonshine Meadery

Brand Strategy & Creative Execution

Moonshine Meadery produces India's first meads - an alcoholic beverage made from honey.

We've been working with Moonshine since 2020, serving as strategic consultants and brand custodians, while also supporting the creative execution of social media content, digital campaigns, and offline events.

the label?