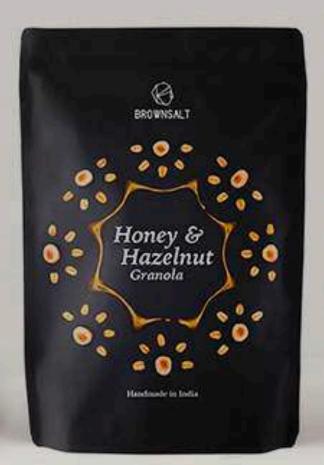

## Brownsalt Bakery

Packaging Design

Brownsalt is a Mumbai-based artisanal bakery, that also offers a range of packaged products through it's own D2C channels.

We helped the brand revamp its packaging design, as it transitioned from retail to online sales.

ALMOND & CRANBERRY CRANBLA

BANANA & WALNUT GRANOLA

ROSE & PISTACHIO GRANOLA

HONEY & HAZELNUT HAZELNUT A GRANOLA

DATES & JAGGERY GRANOLA

NUTELLA & HAZELNUT GRANOLA