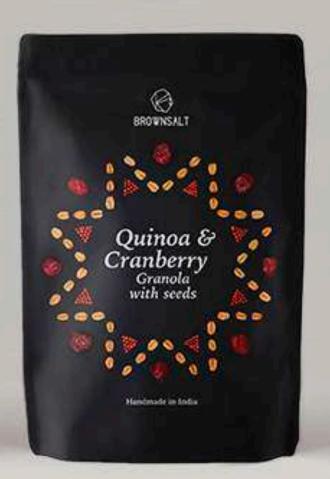

## Brownsalt Bakery

Packaging Design

Brownsalt is a Mumbai-based artisanal bakery, that also offers a range of packaged products through it's own D2C channels.

We helped the brand revamp its packaging design, as it transitioned from retail to online sales.

ALMOND & CRANBERRY CRANBLA

BANANA & WALNUT GRANOLA

ROSE & PISTACHIO GRANOLA

HONEY & HAZELNUT HAZELNUT A GRANOLA

DATES & JAGGERY GRANOLA

NUTELLA & HAZELNUT GRANOLA